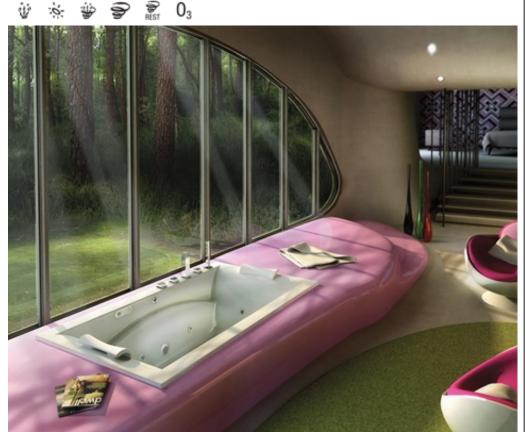

#### STANDARD FEATURES

- Post-minimalism design combines straight and curvaceous lines for comfort
- Inclined backrest
- Curvaceous armrests
- Deep bathing well
- Deck for faucet
- 2 12-inch metal grab bars optionalSpecify the grab bar position.
- Magnetic cushion optional available in black or whiteMagnet backed headrest for cushion. Factory installed only if cushion ordered on initial order.
- Central drain
- 1 design, 2 installations: undermount or drop-in

#### **OPTIONS**

- Thermo-Acoustic system
- Trim kit for Whirlpool and combined systems
- Water heater assembly
- Two 12-in. grab bars available in many colors
- Two chromatherapy lights
- Flexible main hose 15 ft for electronic control