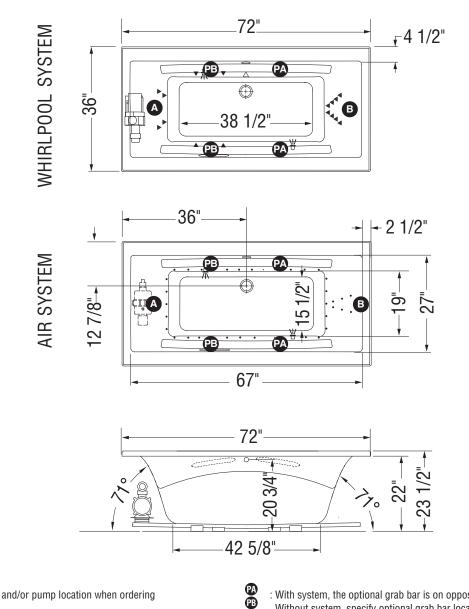

### **TECHNICAL DRAWINGS**

- A : Specify blower and/or pump location when ordering õ
- ( 🔺 ): Indicates whirlpool jets positioning
- ): Indicates suction positioning  $\triangle$
- ): Indicates airjets positioning .

(

∦ ): Indicates chromatherapy light positioning (

Bathtub base includes anti-vibration Neutra-Phone leg supports (not shown).

All dimensions are approximate. Structure measurements

must be verified against the unit to ensure proper fit.

: With system, the optional grab bar is on opposite side of the pump. Without system, specify optional grab bar location when ordering.